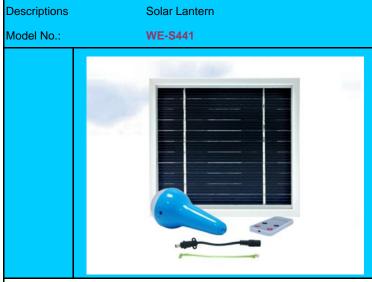

## **DATASHEET**

Model No.: WE-S441

## Specifications:

- 1. Solar Panel: 2W solar panel with 6m cable
- 2.Internal battery: Inbuilt rechargeable 2200mAh lithium battery
- 3.Lamp :1pc 2w SMD led lamp
- 4. This product don't have the Function of charging mobile phone.
- 5. with the IR remote control and has the function of remote control.
- 6.Charging time :about 8 hours
- 7. Lighting time:
- a:2w/h with 160LM lighting, about 6hours.
- b:1w/h with 80LM lighting, about 12hours.
- 8:about the circuit protection:
- a:with overcharge protection,
- b:with discharge protection,
- c:with over-current protection,
- d:with short -current protection,
- e:with reverse connection protection,
- f:with overheating protection